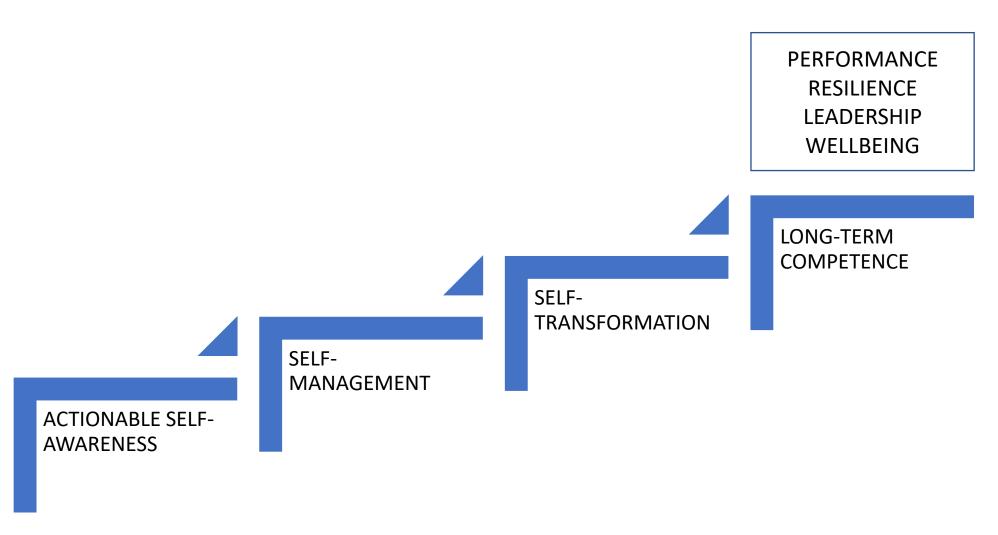

## COACHING OUTCOMES

## WHAT WE OFFER

**Self-management** is recognizing and adjusting when going "off track". Instead of *reacting* to stressors or other external events with patterned responses which may create derailment, self-management is the ability to practice, using multiple methods and strategies, optimal ways of *responding* which are constructive and productive for oneself and others.