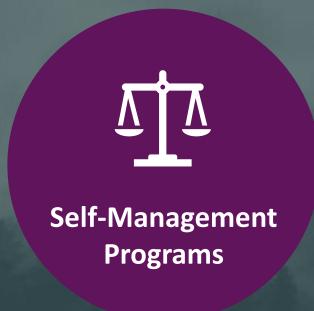

## WHAT WE OFFER

**Self-management** is recognizing and adjusting when going "off track". Instead of *reacting* to stressors or other external events with patterned responses which may create derailment, self-management is the ability to practice, using multiple methods and strategies, optimal ways of *responding* which are constructive and productive for oneself and others.

Emotional Intelligence Programs

Mental Effectiveness Programs Resilience/Stress Management Programs Executive Coaching (1:1 or Teams)