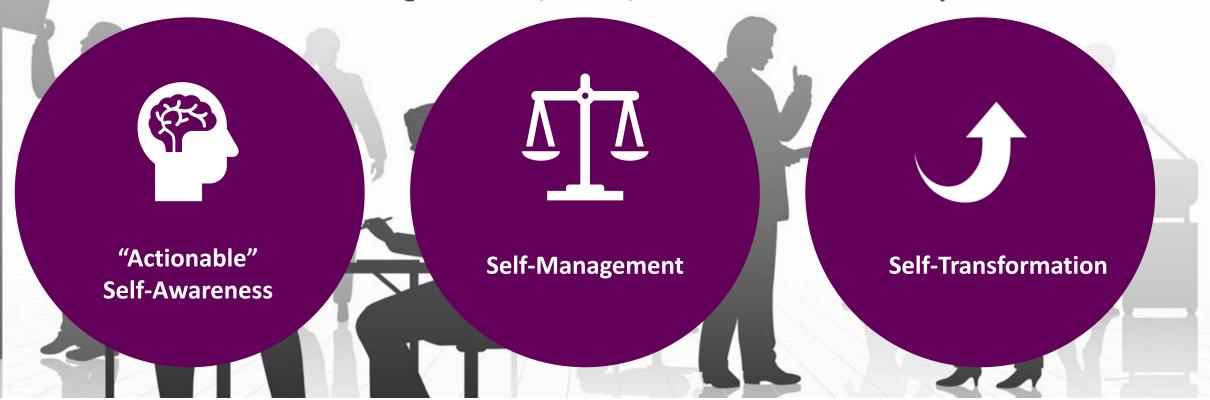

## HOW WE DO IT

We cultivate organizations, teams, and leaders who embody

## WHAT WE OFFER

**Self-management** is recognizing and adjusting when going "off track". Instead of *reacting* to stressors or other external events with patterned responses which may create derailment, self-management is the ability to practice, using multiple methods and strategies, optimal ways of *responding* which are constructive and productive for oneself and others.