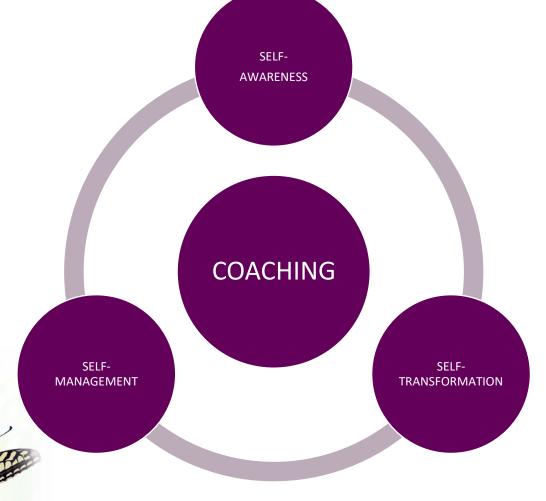

## WHAT WE OFFER

**Self-management** is recognizing and adjusting when going "off track". Instead of *reacting* to stressors or other external events with patterned responses which may create derailment, self-management is the ability to practice, using multiple methods and strategies, optimal ways of *responding* which are constructive and productive for oneself and others.